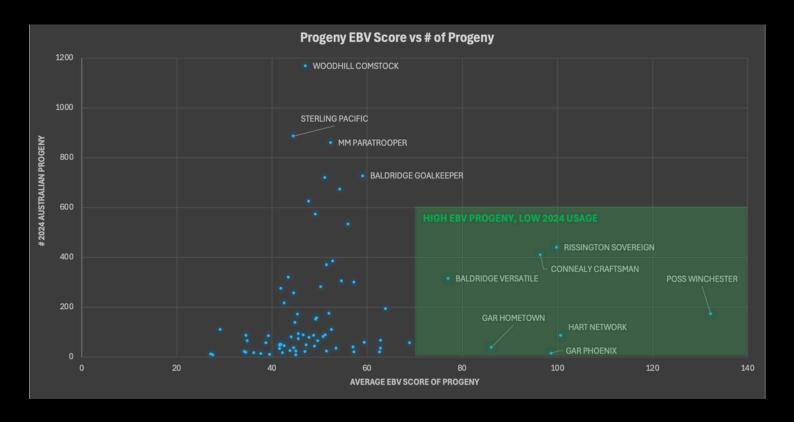

#### **EBV PERFORMANCE**

Under-utilised Sires: Average EBV Score of Progeny vs 2024 Total Usage

Sires who produce extremely high average EBV progeny, but produced less than 500 progeny in 2024:

- Poss Winchester
- Hart Network
- Rissington Sovereign
- GAR Phoenix
- Connealy Craftsman
- GAR Hometown
- Baldridge Versatile